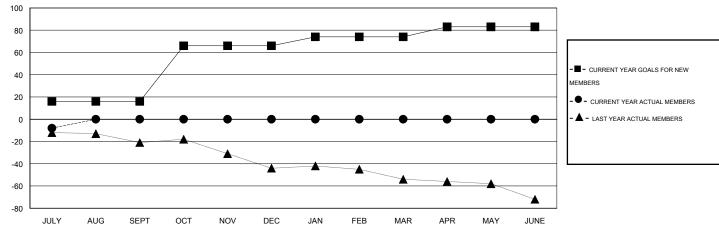

## **LOCATION SASKATCHEWAN**

 $\mathsf{GMT}\;\mathsf{CA}\;2$ 

|               |                  | Clubs               |                            |                             | Members  RESULTS FOR 2014-2015 |                    |                            |                              |                             |
|---------------|------------------|---------------------|----------------------------|-----------------------------|--------------------------------|--------------------|----------------------------|------------------------------|-----------------------------|
|               | RESU             | LTS FOR 2014-2015   |                            |                             |                                |                    |                            |                              |                             |
| QUARTER       | NEW CLUB<br>GOAL | ACTUAL NEW<br>CLUBS | ACTUAL<br>DROPPED<br>CLUBS | ACTUAL NET<br>GAIN/<br>LOSS | QUARTER                        | NEW MEMBER<br>GOAL | ACTUAL TOTAL MEMBERS ADDED | ACTUAL<br>DROPPED<br>MEMBERS | ACTUAL NET<br>GAIN/<br>LOSS |
| JULY/AUG/SEPT | 0                | 0                   | 0                          | 0                           | JULY/AUG/SEPT                  | 16                 | 1                          | 9                            | -8                          |
| OCT/NOV/DEC   | 1                | 0                   | 0                          | 0                           | OCT/NOV/DEC                    | 50                 | 0                          | 0                            | 0                           |
| JAN/FEB/MAR   | 0                | 0                   | 0                          | 0                           | JAN/FEB/MAR                    | 8                  | 0                          | 0                            | 0                           |
| APR/MAY/JUNE  | 0                | 0                   | 0                          | 0                           | APR/MAY/JUNE                   | 9                  | 0                          | 0                            | 0                           |